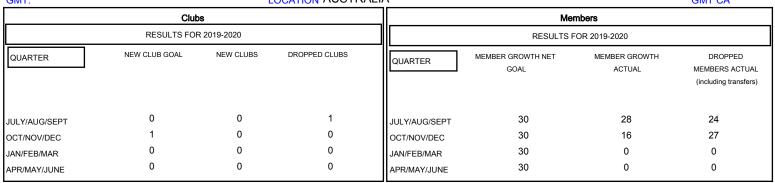

## District 201W1

GMT: LOCATION AUSTRALIA GMT CA

| DROPPED CLUBS: 1  DROPPED MEMBERS |    | 20 CLUBS OF 44 ADDED 1 OR MORE NEW MEMBERS | GENDER DISTR<br>MALE<br>FEMALE  | 383 (54.40%)<br>321 (45.60%) |     |
|-----------------------------------|----|--------------------------------------------|---------------------------------|------------------------------|-----|
| DECEASED                          | 3  | CLICK HERE FOR CUMULATIVE MEMBERSHIP DATA  | TOTAL FAMILY UNIT MEMBERS       |                              | 156 |
| CLUB CANCELLED                    | 0  |                                            | FAMILY MEMBERS PAYING HALF DUES |                              | 79  |
| OTHER                             | 48 |                                            |                                 |                              | 19  |
| TOTAL                             | 51 |                                            |                                 |                              |     |

Results as of: 12/31/2019