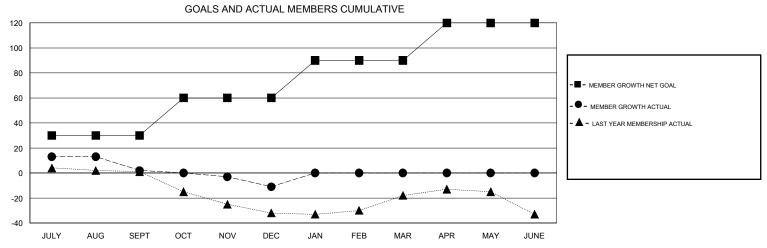

## District 201W1

GMT: LOCATION AUSTRALIA GMT CA

| DROPPED CLUBS: 1  DROPPED MEMBERS |    | 20 CLUBS OF 44 ADDED 1 OR MORE NEW MEMBERS | GENDER DISTR<br>MALE<br>FEMALE  | 383 (54.40%)<br>321 (45.60%) |     |
|-----------------------------------|----|--------------------------------------------|---------------------------------|------------------------------|-----|
| DECEASED                          | 3  | CLICK HERE FOR CUMULATIVE MEMBERSHIP DATA  | TOTAL FAMILY UNIT MEMBERS       |                              | 156 |
| CLUB CANCELLED                    | 0  |                                            | FAMILY MEMBERS PAYING HALF DUES |                              | 79  |
| OTHER                             | 48 |                                            |                                 |                              | 19  |
| TOTAL                             | 51 |                                            |                                 |                              |     |

Results as of: 12/31/2019